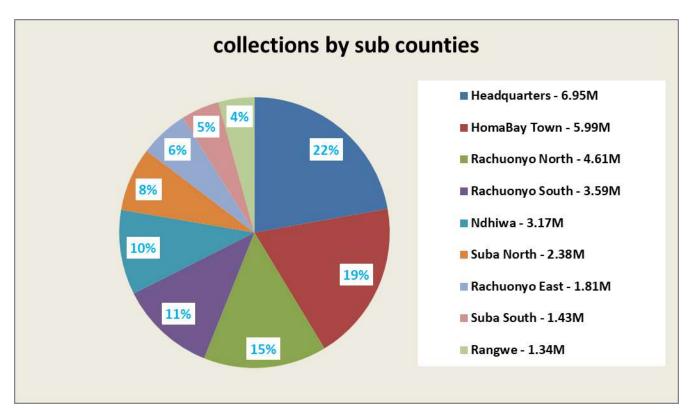

Analysis of collections realized by sub-counties indicates **Homa Bay Town Sub-county** on the lead with a total of **Kshs.5.99 million (19%)** followed by Rachuonyo North Sub-county at **Kshs.4.61 million (15%)**. The performance of the sub counties is presented in the following chart and table 1.2 for their performance per stream.

Table 1.2: Collections by sub-counties per revenue stream.

|                                       | RACHUONYO  | HOMABAY   |             |                 |                 |             | RACHUONYO  | RACHUONYO |              |            |
|---------------------------------------|------------|-----------|-------------|-----------------|-----------------|-------------|------------|-----------|--------------|------------|
|                                       | SOUTH SUB- | TOWN SUB- | NDHIWA SUB- | SUBA SOUTH SUB- | SUBA NORTH SUB- | RANGWE SUB- | NORTH SUB- | EAST SUB- |              |            |
| Revenue Streams/Income Sources        | COUNTY     | COUNTY    | COUNTY      | COUNTY          | COUNTY          | COUNTY      | COUNTY     | COUNTY    | HEADQUARTERS | TOTAL(KSH) |
| Land Rates                            | 41,500     | 459,378   | 45,000      | 26,500          | 43,000          | 96,000      | 61,600     | 28,000    | -            | 800,978    |
| Land Transfers/Sales/Change of Use    | 70,000     | 140,000   | -           | -               | -               | 5,000       | -          | -         | -            | 215,000    |
| Lease Charges/Consent/Transfers       | -          | -         | -           | -               | 19,300          | -           | -          | -         | -            | 19,300     |
| Land/Ground rents                     | 4,000      | -         | 22,500      | 13,500          | 42,810          | 6,000       | 2,500      | -         | -            | 91,310     |
| Single Business Permit                | 1,008,650  | 1,373,000 | 539,150     | 155,000         | 457,560         | 291,400     | 272,380    | 221,000   | 1,935,500    | 6,253,640  |
| Market Dues                           | 691,687    | 1,109,290 | 409,610     | 300,228         | 311,918         | 173,970     | 279,200    | 178,170   | -            | 3,454,073  |
| Approval plans/Transfers/Certificates | 186,200    | 553,200   | 104,200     | 31,300          | 208,400         | 34,300      | 77,200     | 126,400   | -            | 1,321,200  |
| Housing Fees (Rents)                  | -          | 43,900    | -           | -               | -               | -           | -          | -         | -            | 43,900     |
| Fish Cess                             | -          | -         | -           | 377,368         | 519,300         | 9,220       | -          | -         | -            | 905,888    |
| Other Cess Income                     | 20,580     | -         | 1,451,975   | 5,250           | 13,060          | -           | -          | -         | -            | 1,490,865  |
| Taxi /Motorbike Fees                  | 68,020     | -         | 239,620     | 44,020          | 98,320          | 37,860      | 99,110     | 24,215    | -            | 611,165    |
| Site Value Rates                      | -          | -         | -           | -               | -               | -           | -          | -         | -            | -          |
| Stall/Kiosk Rents                     | 166,500    | 339,000   | 3,400       | 96,380          | 118,200         | 46,750      | 115,760    | 2,000     | -            | 887,990    |
| Slaughter House Fees                  | -          | 133,195   | -           | -               | -               | -           | -          | -         | -            | 133,195    |
| Stock Auction Fees(Cattle/Goat/sheep) | 72,470     | 86,150    | 80,850      | 107,850         | 93,350          | 84,550      | 94,300     | 28,800    | -            | 648,320    |
| Stock Movement Fees                   | -          | -         | -           | -               | -               | -           | -          | -         | -            | -          |
| Veterinary Charges                    | 5,800      | 35,945    | 6,850       | -               | 10,060          | 5,650       | 12,800     | 4,350     | -            | 81,455     |
| Advertising /Bill Board               | 47,800     | 120,000   | -           | -               | -               | -           | -          | 3,250     | 1,732,000    | 1,903,050  |
| Landing Fees                          | -          | -         | -           | 2,600           | 7,500           | -           | -          | -         | -            | 10,100     |
| Bus Park Fees                         | 984,840    | 1,449,910 | 172,260     | 175,190         | 281,746         | 256,930     | 545,770    | 275,600   | 591,200      | 4,733,446  |
| Liqour Liscencing                     | -          | -         | -           | -               | -               | -           | -          | -         | -            | -          |
| Search and clearance certificates     | -          | -         | 1,000       | -               | -               | 7,000       | -          | -         | -            | 8,000      |
| Noise Pollution Fees                  | 2,200      | 10,900    | -           | -               | -               | -           | 11,000     | -         | -            | 24,100     |
| Fire Inspection Fees                  | -          | -         | -           | -               | -               | -           | -          | -         | -            | -          |
| Tractor Hire Services                 | 19,600     | -         | -           | -               | -               | -           | 7,500      | -         | -            | 27,100     |
| Hire of Machineries & Equipment       | -          | -         | -           | -               | -               | -           | -          | -         | -            | -          |
| Conservancy Fees/Wildlife Grants      | -          | -         | -           | -               | -               | -           | -          | -         | -            | -          |
| Water Charges                         | -          | -         | -           | 1,226           | -               | 54,935      | -          | -         | -            | 56,161     |
| Fines & Penalties                     | 118,110    | 2,900     | 12,100      | -               | 3,000           | 2,000       | -          | -         | -            | 138,110    |
| Survey/Sub Division Fees              | 45,300     | 16,000    | 9,000       | -               | 6,000           | 8,000       | 59,900     | 58,500    | -            | 202,700    |
| Weight and Measures Fees              | -          | -         | -           | -               | -               | -           | -          | -         | -            | -          |
| Bricks/Sand/Murram/Stones             | 41,500     | 8,020     | 74,620      | 99,200          | 151,720         | 226,340     | 2,976,550  | 867,840   | -            | 4,445,790  |
| Stadium Hire/Park/Open spaces         | -          | 114,948   | -           | -               | -               | -           | -          | -         | -            | 114,948    |
| Miscellianeous Incomes                | -          | -         | -           | -               | -               | -           | -          | -         | 2,689,394    | 2,689,394  |
| Health Sector Charges(A-I-A)          | -          | -         | -           | -               | -               | -           | -          | -         | -            | -          |
| Total                                 | 3,594,757  | 5,995,736 | 3,172,135   | 1,435,612       | 2,385,244       | 1,345,905   | 4,615,570  | 1,818,125 | 6,948,094    | 31,311,179 |