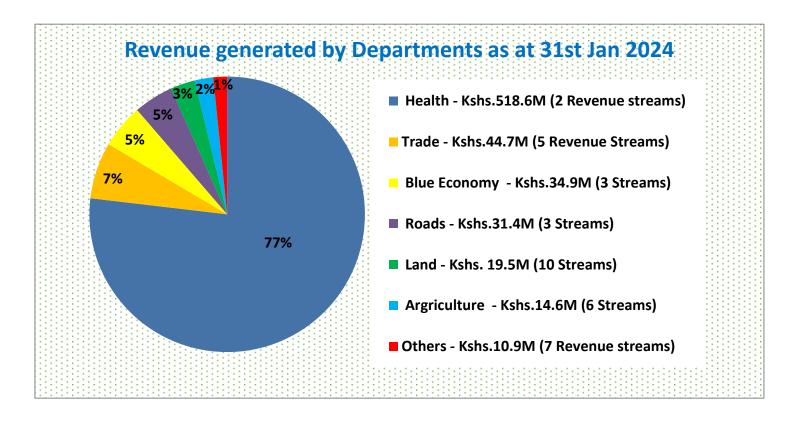

#### **SUMMARY OF COLLECTIONS BY DEPARTMENTS**

The following chart indicates the percentage each department has made into the revenue basket for Homa Bay County government.