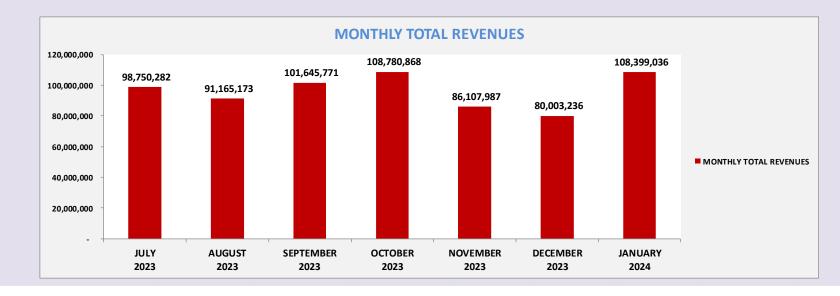

Table 5.1:Monthly Revenue Report FY 2023/24

|                        | JULY       | AUGUST     | SEPTEMBER   | OCTOBER     | NOVEMBER   | DECEMBER   | JANUARY     |              |
|------------------------|------------|------------|-------------|-------------|------------|------------|-------------|--------------|
| REVENUE SOURCE         | 2023       | 2023       | 2023        | 2023        | 2023       | 2023       | 2024        | TOTALS (KSH) |
|                        |            |            |             |             |            |            |             |              |
| Facilities: NHIF       | 74,608,790 | 63,856,744 | 71,100,966  | 73,099,917  | 55,093,885 | 51,573,121 | 67,817,829  | 457,151,252  |
|                        |            |            |             |             |            |            |             |              |
| FIF                    | 8,931,579  | 8,693,787  | 8,172,431   | 8,742,267   | 8,766,276  | 8,961,926  | 9,270,028   | 61,538,294   |
|                        |            |            |             |             |            |            |             |              |
| Other Streams          | 15,209,913 | 18,614,642 | 22,372,374  | 26,938,684  | 22,247,826 | 19,468,189 | 31,311,179  | 156,162,807  |
|                        |            |            |             |             |            |            |             |              |
| MONTHLY TOTAL REVENUES | 98,750,282 | 91,165,173 | 101,645,771 | 108,780,868 | 86,107,987 | 80,003,236 | 108,399,036 | 674,852,353  |