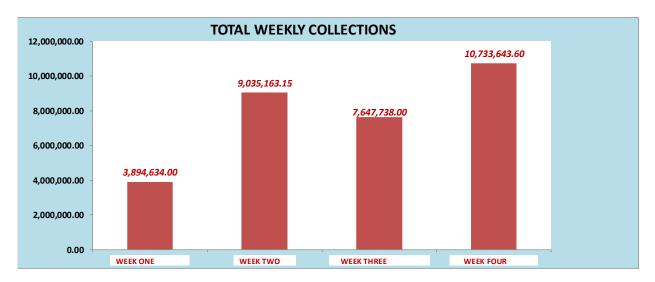

Table 1.1 provides a weekly analysis of the collections through Mpesa Paybill and direct deposits into the KCB Revenue Account.

Table 1:1: Weekly Own Source Revenue performance – January 2024

| DATE                | WEEK ONE     | WEEK TWO     | WEEK THREE    | WEEK FOUR     | TOTAL         |
|---------------------|--------------|--------------|---------------|---------------|---------------|
|                     | (1ST - 7TH)  | (8TH - 14TH) | (15TH - 21ST) | 22ND - 31ST   | (KSH)         |
| KCB Direct Deposits | 315,410.00   | 4,559,800.15 | 2,308,197.00  | 3,660,172.60  | 10,843,579.75 |
| MPESA Collections   | 3,579,224.00 | 4,475,363.00 | 5,339,541.00  | 7,073,471.00  | 20,467,599.00 |
| CRF Direct Deposits |              |              |               |               | 0.00          |
| TOTAL COLLECTIONS   | 3,894,634.00 | 9,035,163.15 | 7,647,738.00  | 10,733,643.60 | 31,311,178.75 |