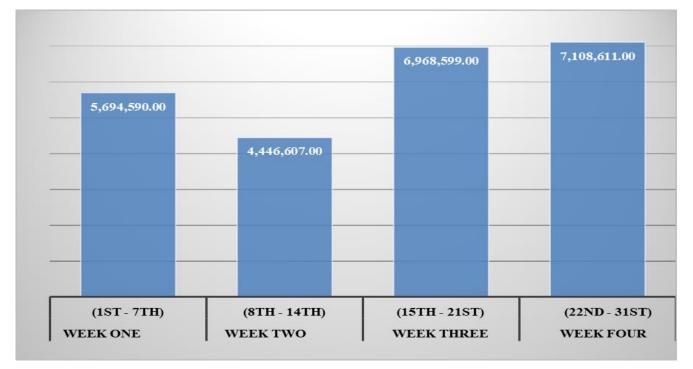

The table below provides a weekly analysis of the collections through CRF direct deposit, Mpesa Paybill and direct deposits into the KCB Revenue Account.

| DATE                | WEEK ONE     | WEEK TWO     | WEEK THREE    | WEEK FOUR      | TOTAL          |
|---------------------|--------------|--------------|---------------|----------------|----------------|
|                     | (1ST - 7TH)  | (8TH - 14TH) | (15TH - 21ST) | (22ND - 31ST)  | (KSH)          |
| KCB Direct Deposits | 1,363,452.00 | 205,972.00   | 2,299,021.00  | 2,626,892.00   | 6,495,337.00   |
| MPESA Collections   | 4,315,738.00 | 4,240,635.00 | 4,669,578.00  | 4,481,719.00   | , , ,          |
| CRF Direct Deposits | 15,400.00    | 0.00         | 0.00          | 0.00           | , , ,          |
| <b>X</b>            | ,            |              |               |                | ,              |
| TOTAL COLLECTIONS   | 5,694,590.00 | 4,446,607.00 | 6,968,599.00  | 7,108,611.00   | 24,218,407.00  |
| HEALTH              | 0            | 0            | 0             | 112,361,082.00 | 112,361,082.00 |
| TOTAL ACTUAL        |              |              |               |                |                |
| COLLECTIONS         | 5,694,590.00 | 4,446,607.00 | 6,968,599.00  | 119,469,693.00 | 136,579,489.00 |

 Table 1.1: Weekly Own Source Revenue performance – December 2024

#### **Chart 1.1: Total Weekly Collections – December 2024**

Note: this excludes Health department

During the month of December 2024, revenue collections realized by Sub-Counties shows that Rachuonyo North Sub-County led in the collection by **Ksh. 5.3Million** followed by Homa Bay Town Sub-County by **Ksh. 4.4Million** and Ndhiwa Sub-County by **Ksh. 3.Million** as shown by the performance analysis of the Sub-Counties collections.