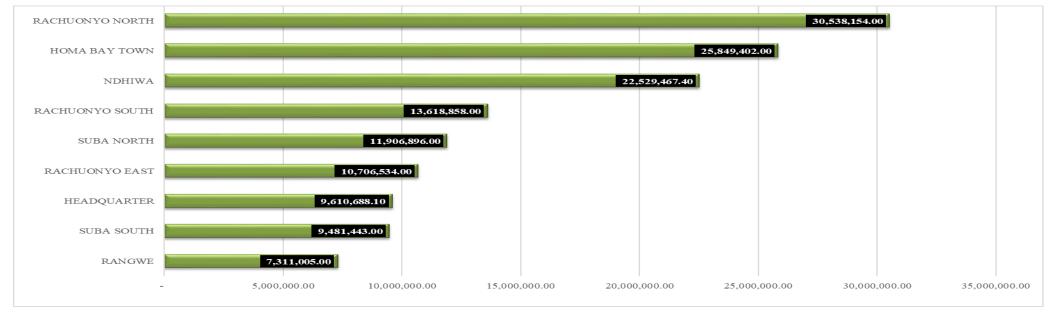

| SUB-COUNTIES      | 2024 JUL      | 2024 AUG      | 2024 SEP      | 2024 OCT      | 2024 NOV      | 2024 DEC       | TOTAL ACTUAL          |
|-------------------|---------------|---------------|---------------|---------------|---------------|----------------|-----------------------|
|                   |               |               |               |               |               |                | <b>COLLECTIONS BY</b> |
|                   |               |               |               |               |               |                | SUB-COUNTIES          |
| RACHUONYO NORTH   | 4,636,850.00  | 5,035,052.00  | 4,874,740.00  | 5,185,110.00  | 5,457,390.00  | 5,349,012.00   | 30,538,154.00         |
| HOMA BAY TOWN     | 3,637,871.00  | 4,185,295.00  | 4,846,670.00  | 4,467,910.00  | 4,279,209.00  | 4,432,447.00   | 25,849,402.00         |
| NDHIWA            | 3,795,559.70  | 3,167,112.00  | 3,335,178.70  | 5,482,895.00  | 3,741,342.00  | 3,007,380.00   | 22,529,467.40         |
| RACHUONYO SOUTH   | 2,046,985.00  | 2,637,773.00  | 2,257,880.00  | 2,395,940.00  | 2,349,240.00  | 1,931,040.00   | 13,618,858.00         |
| SUBA NORTH        | 2,077,069.00  | 2,109,644.00  | 2,056,310.00  | 1,986,199.00  | 1,902,456.00  | 1,775,218.00   | 11,906,896.00         |
| RACHUONYO EAST    | 1,605,645.00  | 1,888,895.00  | 1,707,950.00  | 1,915,811.00  | 1,836,336.00  | 1,751,897.00   | 10,706,534.00         |
| HEADQUARTER       | 295,038.60    | 1,678,658.40  | 1,532,623.45  | 1,425,067.20  | 1,103,477.45  | 3,575,823.00   | 9,610,688.10          |
| SUBA SOUTH        | 1,118,884.00  | 1,136,648.00  | 1,099,178.00  | 1,212,520.00  | 3,695,315.00  | 1,218,898.00   | 9,481,443.00          |
| RANGWE            | 1,266,990.00  | 1,211,250.00  | 1,465,013.00  | 1,095,900.00  | 1,095,160.00  | 1,176,692.00   | 7,311,005.00          |
| SUB TOTAL         | 20,480,892.30 | 23,050,327.40 | 23,175,543.15 | 25,167,352.20 | 25,459,925.45 | 24,218,407.00  | 141,552,447.50        |
| HEALTH FACILITIES | 48,495,470.00 | 51,856,717.00 | 58,590,834.00 | 32,045,548.00 | 72,862,878.00 | 112,361,082.00 | 376,212,529.00        |
| TOTAL REV COLL    | 68,976,362.30 | 74,907,044.40 | 81,766,377.15 | 57,212,900.20 | 98,322,803.45 | 136,579,489.00 | 517,764,976.50        |

Table 1.3: Summary of Total Sub-Counties Revenue Collection Performance FY 2024/25

#### **Chart 1.3: Total Revenue Collections Performance by Sub-Counties**

Tulipe Ushuru Tujenge Homa Bay

On analysis of Sub-Counties revenue collections as at 31<sup>th</sup> December 2024 with a set target of **Ksh.** 34,052,094.00, the county managed to achieve 71% of the target.