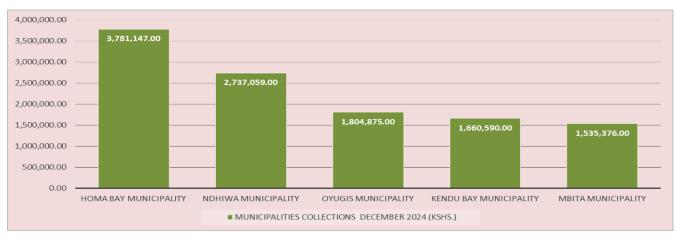

# HOMA BAY COUNTY REVENUE BOARD

Tulipe Ushuru Tujenge Homa Bay

| Contents                                                                                                                   |        |
|----------------------------------------------------------------------------------------------------------------------------|--------|
| 1.0: SUB - COUNTIES REVENUE PERFORMANCE REPORT                                                                             |        |
| Table 1.1: Weekly Own Source Revenue performance – December 2024                                                           | 4      |
| Chart 1.1: Total Weekly Collections – December 2024                                                                        | 4      |
| Chart 1.2: Performance of Sub Counties Revenue Collections - December 2024                                                 | 5      |
| Table 1.2: Collections by Sub-Counties per revenue stream – December 2024.                                                 | 6      |
| Table 1.3: Summary of Total Sub-Counties Revenue Collection Performance FY 2024/25                                         | 7      |
| Chart 1.3: Total Revenue Collections Performance by Sub-Counties                                                           | 7      |
| Table 1.4: Sub-Counties Performance against targets – December 2024                                                        | 8      |
| Table 1.5: December 2024 Sub-Counties Performance against previous month of November 2024                                  | 8      |
| 2.0: HEALTH FACILITIES REVENUE PERFORMANCE REPORT                                                                          | 9      |
| Table 2.1: Performance of health facilities Revenue Collections - December 2024.                                           | 9      |
| 3.0: DEPARTMENTAL REVENUE PERFORMANCE REPORT.                                                                              | 10     |
| Table 3.1: December 2024 Departmental Revenue Streams Performance against same period (December 2023) last FY2023/24       |        |
| Chart 3.1: December 2024 Revenue Collections Performance against December 2023                                             | 12     |
| Table 3.2: December 2024 Departmental Revenue Streams Performance against previous month of         November 2024          | 13     |
| Graph 3.2: December 2024 Revenue Collections Performance against November 2024                                             | 15     |
| Table 3.3: Departmental revenue Performance against Approved Estimates                                                     |        |
| Table 3.4: FY 2024/25 Departmental Revenue performance against Actual Revenue Collections FY 20         During same period | 023/24 |
| 4.0: REVENUE COLLECTIONS & MANAGEMENT SYSTEM PERFORMANCE REPORT                                                            |        |
| Table 4.1 Revenue Collections and Management System uptake Performance – December 2024                                     | 22     |
| 5.0: MUNICIPALITIES REVENUE COLLECTIONS PERFORMANCE REPORT                                                                 |        |
| Table 5.1: Municipalities Revenue Collections Performance- December 2024                                                   | 23     |
| Graph 5.1: Municipalities Revenue Collections Performance – December 2024                                                  | 23     |
| Table 5.2: Performance of Municipalities Revenue Collections against the previous month of Novemb                          |        |
|                                                                                                                            | 23     |