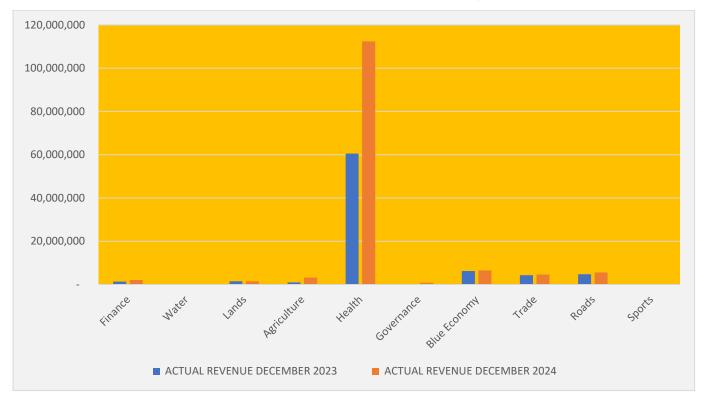

# 3.0: DEPARTMENTAL REVENUE PERFORMANCE REPORT.

Revenue collections performance of departments during the month of December 2024 in comparison to December 2023 last Financial Year (FY 2023/24) increased by **71%**.

| Table 3.1: December   | 2024 Departmental | <b>Revenue Streams</b> | Performance | against same |
|-----------------------|-------------------|------------------------|-------------|--------------|
| period (December 202. | 3) last FY2023/24 |                        |             |              |

| REVENUE STREAMS                                                                                  | ACTUAL<br>REVENUE<br>DECEMBER<br>2023 | ACTUAL<br>REVENUE<br>DECEMBER<br>2024 | VARIANCE |
|--------------------------------------------------------------------------------------------------|---------------------------------------|---------------------------------------|----------|
| A. Department of Land, Physical Planning,<br>Housing & Urban Development:                        |                                       |                                       |          |
| 1. Land Rates                                                                                    | 349,211                               | 258,497                               | (90,714) |
| 2. Land Transfers/Extension/Change of Use                                                        | 16,000                                | 16,500                                | 500      |
| 3. Lease Charges/Consent                                                                         | 27,500                                | -                                     | (27,500) |
| 4. Land/Ground rents                                                                             | 131,580                               | 54,500                                | (77,080) |
| 5. Approval plans/Transfers/Certificates                                                         | 210,300                               | 394,000                               | 183,700  |
| 6. Housing Fees (Rents)                                                                          | 43,000                                | 53,900                                | 10,900   |
| 7. Stall/Kiosk Rents                                                                             | 722,022                               | 665,900                               | (56,122) |
| 8. Site Value Rates                                                                              | -                                     | -                                     | -        |
| 9. Search and clearance certificates                                                             | 7,000                                 | -                                     | (7,000)  |
| 10. Survey/Sub Division Fees                                                                     | -                                     | -                                     | -        |
| SUB-TOTAL                                                                                        | 1,506,613                             | 1,443,297                             | (63,316) |
| <b>B. Department of Trade, Industry, Tourism, Co-<br/>operative Development &amp; Marketing:</b> |                                       |                                       |          |
| 1. Single Business Permit                                                                        | 854,550                               | 979,850                               | 125,300  |
| 2. Market Dues                                                                                   | 3,287,336                             | 3,434,675                             | 147,339  |
| 3. Weight and Measures Fees                                                                      | -                                     | -                                     | -        |
| 4. Advertising /Bill Board                                                                       | 13,000                                | 42,500                                | 29,500   |
| 5. Liqour Liscencing                                                                             | 91,500                                | 15,400                                | (76,100) |
| SUB-TOTAL                                                                                        | 4,246,386                             | 4,472,425                             | 226,039  |
| C. Department of Agriculture & Livestock:                                                        |                                       |                                       |          |
| 1. Slaughter House Fees                                                                          | 152,795                               | 154,250                               | 1,455    |
| 2. Stock Auction Fees(Cattle/Goat/sheep)                                                         | 670,590                               | 733,600                               | 63,010   |

Tulipe Ushuru Tujenge Homa Bay

| 1,000     | 6,726                                                                                                                                                                                                   | 5,726                                                                                                                                                                                                                                                                                                                                                                                                                                                                                                                                                                                                                                                                                                                                                                 |
|-----------|---------------------------------------------------------------------------------------------------------------------------------------------------------------------------------------------------------|-----------------------------------------------------------------------------------------------------------------------------------------------------------------------------------------------------------------------------------------------------------------------------------------------------------------------------------------------------------------------------------------------------------------------------------------------------------------------------------------------------------------------------------------------------------------------------------------------------------------------------------------------------------------------------------------------------------------------------------------------------------------------|
| 62,368    | 2,112,259                                                                                                                                                                                               | 2,049,891                                                                                                                                                                                                                                                                                                                                                                                                                                                                                                                                                                                                                                                                                                                                                             |
| 4,900     | 4,500                                                                                                                                                                                                   | (4,900)                                                                                                                                                                                                                                                                                                                                                                                                                                                                                                                                                                                                                                                                                                                                                               |
| 96,925    | 137,304                                                                                                                                                                                                 | 40,379                                                                                                                                                                                                                                                                                                                                                                                                                                                                                                                                                                                                                                                                                                                                                                |
| 988,578   | 3,148,639                                                                                                                                                                                               | 2,155,561                                                                                                                                                                                                                                                                                                                                                                                                                                                                                                                                                                                                                                                                                                                                                             |
|           |                                                                                                                                                                                                         |                                                                                                                                                                                                                                                                                                                                                                                                                                                                                                                                                                                                                                                                                                                                                                       |
| 4,063,560 | 3,928,180                                                                                                                                                                                               | (135,380)                                                                                                                                                                                                                                                                                                                                                                                                                                                                                                                                                                                                                                                                                                                                                             |
| 691,859   | 591,730                                                                                                                                                                                                 | (100,129)                                                                                                                                                                                                                                                                                                                                                                                                                                                                                                                                                                                                                                                                                                                                                             |
| -         | -                                                                                                                                                                                                       | -                                                                                                                                                                                                                                                                                                                                                                                                                                                                                                                                                                                                                                                                                                                                                                     |
| 4,755,419 | 4,519,910                                                                                                                                                                                               | (235,509)                                                                                                                                                                                                                                                                                                                                                                                                                                                                                                                                                                                                                                                                                                                                                             |
|           |                                                                                                                                                                                                         |                                                                                                                                                                                                                                                                                                                                                                                                                                                                                                                                                                                                                                                                                                                                                                       |
| 10,800    | 8,500                                                                                                                                                                                                   | (2,300)                                                                                                                                                                                                                                                                                                                                                                                                                                                                                                                                                                                                                                                                                                                                                               |
| 5,227,950 | 6,092,200                                                                                                                                                                                               | 864,250                                                                                                                                                                                                                                                                                                                                                                                                                                                                                                                                                                                                                                                                                                                                                               |
| 933,305   | 369,326                                                                                                                                                                                                 | (563,979)                                                                                                                                                                                                                                                                                                                                                                                                                                                                                                                                                                                                                                                                                                                                                             |
| 6,172,055 | 6,470,026                                                                                                                                                                                               | 297,971                                                                                                                                                                                                                                                                                                                                                                                                                                                                                                                                                                                                                                                                                                                                                               |
|           |                                                                                                                                                                                                         |                                                                                                                                                                                                                                                                                                                                                                                                                                                                                                                                                                                                                                                                                                                                                                       |
| 46,375    | 30,767                                                                                                                                                                                                  | (15,608)                                                                                                                                                                                                                                                                                                                                                                                                                                                                                                                                                                                                                                                                                                                                                              |
| 73,800    | 65,600                                                                                                                                                                                                  | (8,200)                                                                                                                                                                                                                                                                                                                                                                                                                                                                                                                                                                                                                                                                                                                                                               |
| -         | -                                                                                                                                                                                                       | -                                                                                                                                                                                                                                                                                                                                                                                                                                                                                                                                                                                                                                                                                                                                                                     |
| 120,175   | 96,367                                                                                                                                                                                                  | (23,808)                                                                                                                                                                                                                                                                                                                                                                                                                                                                                                                                                                                                                                                                                                                                                              |
|           |                                                                                                                                                                                                         |                                                                                                                                                                                                                                                                                                                                                                                                                                                                                                                                                                                                                                                                                                                                                                       |
| 188,330   | 824,100                                                                                                                                                                                                 | 635,770                                                                                                                                                                                                                                                                                                                                                                                                                                                                                                                                                                                                                                                                                                                                                               |
| -         | 11,000                                                                                                                                                                                                  | 11,000                                                                                                                                                                                                                                                                                                                                                                                                                                                                                                                                                                                                                                                                                                                                                                |
| 188,330   | 835,100                                                                                                                                                                                                 | 646,770                                                                                                                                                                                                                                                                                                                                                                                                                                                                                                                                                                                                                                                                                                                                                               |
|           |                                                                                                                                                                                                         |                                                                                                                                                                                                                                                                                                                                                                                                                                                                                                                                                                                                                                                                                                                                                                       |
| 1,341,083 | 3,037,643                                                                                                                                                                                               | 1,701,060                                                                                                                                                                                                                                                                                                                                                                                                                                                                                                                                                                                                                                                                                                                                                             |
| 1,341,083 | 3,037,643                                                                                                                                                                                               | 1,701,060                                                                                                                                                                                                                                                                                                                                                                                                                                                                                                                                                                                                                                                                                                                                                             |
|           |                                                                                                                                                                                                         |                                                                                                                                                                                                                                                                                                                                                                                                                                                                                                                                                                                                                                                                                                                                                                       |
|           |                                                                                                                                                                                                         |                                                                                                                                                                                                                                                                                                                                                                                                                                                                                                                                                                                                                                                                                                                                                                       |
|           | 62,368<br>4,900<br>96,925<br>988,578<br>4,063,560<br>691,859<br>691,859<br>-<br>4,755,419<br>10,800<br>5,227,950<br>933,305<br>6,172,055<br>6,172,055<br>6,172,055<br>73,800<br>-<br>120,175<br>120,175 | 62,368         2,112,259           4,900         4,500           96,925         137,304           988,578         3,148,639           988,578         3,148,639           4,063,560         3,928,180           691,859         591,730           691,859         591,730           -         -           4,755,419         4,519,910           10,800         8,500           5,227,950         6,092,200           933,305         369,326           6,172,055         6,470,026           933,305         369,326           46,375         30,767           73,800         65,600           -         -           120,175         96,367           188,330         824,100           -         11,000           188,330         835,100           -         11,000 |

| SUB-TOTAL                                             | 149,550    | 195,000     | 45,450     |
|-------------------------------------------------------|------------|-------------|------------|
|                                                       | 19,468,189 | 24,218,407  | 4,750,218  |
| J. Department of Health & Medical Services(A-I-<br>A) |            |             |            |
| 1. Facility billed NHIF & F.I.F.                      | 60,535,047 | 112,361,082 | 51,826,035 |
| 2. Public health                                      | -          | -           | -          |
| SUB-TOTAL                                             | 60,535,047 | 112,361,082 | 51,826,035 |
| TOTAL REVENUE (KSH)                                   | 80,003,236 | 136,579,489 | 56,576,253 |

Chart 3.1: December 2024 Revenue Collections Performance against December 2023

Revenue collection performance of departments during the month of December 2024 in comparison to November 2024 increased by **39%**.