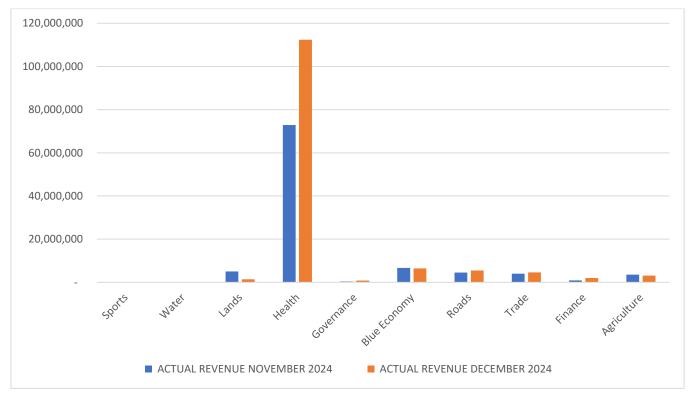

Chart 3.1: December 2024 Revenue Collections Performance against December 2023

Revenue collection performance of departments during the month of December 2024 in comparison to November 2024 increased by **39%**.

| Table 3.2: December 2024 Departmental Revenue Streams Performance against previous |
|------------------------------------------------------------------------------------|
| month of November 2024                                                             |

| REVENUE STREAMS                                                                               | ACTUAL<br>REVENUE<br>NOVEMBER<br>2024 | ACTUAL<br>REVENUE<br>DECEMBER<br>2024 | VARIANCE    |
|-----------------------------------------------------------------------------------------------|---------------------------------------|---------------------------------------|-------------|
| A. Department of Land, Physical<br>Planning, Housing & Urban<br>Development:                  |                                       |                                       |             |
| 1. Land Rates                                                                                 | 584,679                               | 258,497                               | (326,182)   |
| 2. Land Transfers/Extension/Change of Use                                                     | 120,000                               | 16,500                                | (103,500)   |
| 3. Lease Charges/Consent                                                                      | 2,596,687                             | -                                     | (2,596,687) |
| 4. Land/Ground rents                                                                          | 210,500                               | 54,500                                | (156,000)   |
| 5. Approval plans/Transfers/Certificates                                                      | 488,900                               | 394,000                               | (94,900)    |
| 6. Housing Fees (Rents)                                                                       | 245,500                               | 53,900                                | (191,600)   |
| 7. Stall/Kiosk Rents                                                                          | 785,100                               | 665,900                               | (119,200)   |
| 8. Site Value Rates                                                                           | -                                     | -                                     | -           |
| 9. Search and clearance certificates                                                          | 37,300                                | -                                     | (37,300)    |
| 10. Survey/Sub Division Fees                                                                  | -                                     | -                                     | -           |
| SUB-TOTAL                                                                                     | 5,068,666                             | 1,443,297                             | (3,625,369) |
| <b>B. Department of Trade, Industry,</b><br>Tourism, Co-operative Development &<br>Marketing: | -                                     | -                                     |             |
| 1. Single Business Permit                                                                     | 221,845                               | 979,850                               | 758,005     |
| 2. Market Dues                                                                                | 3,545,471                             | 3,434,675                             | (110,796)   |
| 3. Weight and Measures Fees                                                                   | -                                     | -                                     | -           |
| 4. Advertising /Bill Board                                                                    | 126,500                               | 42,500                                | (84,000)    |
| 5. Liqour Liscencing                                                                          | 90,400                                | 15,400                                | (75,000)    |
| SUB-TOTAL                                                                                     | 3,984,216                             | 4,472,425                             | 488,209     |
| C. Department of Agriculture &<br>Livestock:                                                  | -                                     | -                                     |             |
| 1. Slaughter House Fees                                                                       | 126,600                               | 154,250                               | 27,650      |
| 2. Stock Auction<br>Fees(Cattle/Goat/sheep)                                                   | 465,100                               | 733,600                               | 268,500     |