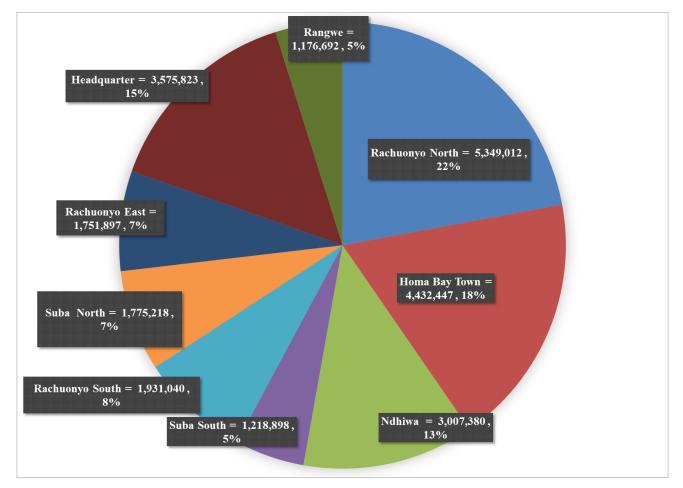

# Table 1.2: Collections by Sub-Counties per revenue stream – December 2024.

| Revenue Streams/Income Sources         |                      | HOMA BAY TOWN |              | SUBA SOUTH SUB- |              |              | RACHUONYO            |                     | HEADQUARTER    | TOTAL (KSH)    |
|----------------------------------------|----------------------|---------------|--------------|-----------------|--------------|--------------|----------------------|---------------------|----------------|----------------|
|                                        | SOUTH SUB-<br>COUNTY | SUB-COUNTY    | COUNTY       | COUNTY          | COUNTY       | COUNTY       | NORTH SUB-<br>COUNTY | EAST SUB-<br>COUNTY |                |                |
| Land Rates/Plot Rents                  | 18,000               | 135,997       | 32,000       | -               | 11,000       | -            | 45,500               | 16,000              | -              | 258,497.00     |
| Land Transfers/Sales/Ext/Change of Use | -                    | -             | -            | -               | 10,000       | -            | 6,500                | -                   | -              | 16,500.00      |
| Lease Charges/Consent/Transfers        | -                    | -             | -            | -               | -            | -            | -                    | -                   | -              | -              |
| Ground rents                           | -                    | 16,000        | -            | -               | 35,000       | -            | 500                  | 3,000               | -              | 54,500.00      |
| Single Business Permit                 | 3,300                | 844,200       | 4,300        | 28,400          | 11,800       | 9,400        | 17,950               | -                   | 60,500         | 979,850.00     |
| Market Dues                            | 595,470              | 909,690       | 277,510      | 552,250         | 379,306      | 260,510      | 296,752              | 163,187             | -              | 3,434,675.00   |
| Approval plans/Transfers/Certificates  | 101,500              | 60,600        | 82,100       | -               | 82,600       | 14,300       | 38,600               | 14,300              | -              | 394,000.00     |
| Housing Fees (Rents)                   | -                    | 53,900        | -            | -               | -            | -            | -                    | -                   | -              | 53,900.00      |
| Fish Cess                              | -                    | -             | 40           | 190,506         | 169,820      | 1,270        | 7,690                | -                   | -              | 369,326.00     |
| Other Cess Income                      | -                    | -             | 2,110,959    | -               | -            | -            | 1,300                | -                   | -              | 2,112,259.00   |
| Taxi /Motorbike Fees                   | 66,610               | 11,300        | 179,860      | 62,660          | 110,080      | 43,560       | 101,310              | 16,350              | -              | 591,730.00     |
| Site Value Rates                       | -                    | -             | -            | -               | -            | -            | -                    | -                   | -              | -              |
| Stall/Kiosk Rents                      | 64,000               | 447,500       | -            | -               | 154,400      | -            | -                    | -                   | -              | 665,900.00     |
| Slaughter House Fees                   | -                    | 153,400       | -            | 850             | -            | -            | -                    | -                   | -              | 154,250.00     |
| Stock Auction Fees(Cattle/Goat/sheep)  | 95,390               | 68,400        | 49,500       | 112,050         | 90,660       | 112,010      | 169,520              | 36,070              | -              | 733,600.00     |
| Stock Movement Fees                    | -                    | -             | 6,050        | 250             | -            | 426          | -                    | -                   | -              | 6,726.00       |
| Veterinary Charges                     | 12,350               | 62,450        | 17,741       | 200             | 19,262       | 8,641        | 10,570               | 6,090               | -              | 137,304.00     |
| Advertising /Bill Board                | -                    | 9,500         | 2,000        | -               | -            | -            | -                    | -                   | 31,000         | 42,500.00      |
| Landing Fees                           | -                    | -             | -            | 1,700           | 6,800        | -            | -                    | -                   | -              | 8,500.00       |
| Bus Park Fees                          | 850,820              | 1,332,410     | 155,720      | 186,210         | 228,590      | 244,130      | 642,420              | 287,800             | 80             | 3,928,180.00   |
| Liqour Liscencing                      | -                    | -             | -            | -               | -            | -            | -                    | -                   | 15,400         | 15,400.00      |
| Search and clearance certificates      | -                    | -             | -            | -               | -            | -            | -                    | -                   | -              | -              |
| Noise Pollution Fees                   | 8,800                | 19,800        | 6,600        | -               | 2,200        | 2,200        | 13,200               | 4,000               | 8,800          | 65,600.00      |
| Fire Inspection Fees                   | -                    | -             | -            | -               | 6,000        | -            | 5,000                | -                   | -              | 11,000.00      |
| Tractor Hire Services                  | 1,500                | 3,000         | -            | -               | -            | -            | -                    | -                   | -              | 4,500.00       |
| Hire of Machineries & Equipment        | -                    | -             | -            | -               | -            | -            | -                    | -                   | -              | -              |
| Conservancy Fees/Wildlife Grants       | -                    | -             | -            | -               | -            | -            | -                    | -                   | -              | -              |
| Water Charges                          | -                    | -             | -            | 422             | -            | 30,345       | -                    | -                   | -              | 30,767.00      |
| Fines & Penalties                      | 57,300               | 108,800       | 45,900       | 4,300           | 49,700       | 50,200       | 38,800               | 46,700              | 422,400        | 824,100.00     |
| Survey/Sub Division Fees               | -                    | -             | -            | -               | -            | -            | -                    | -                   | -              | -              |
| Weight and Measures Fees               | -                    | -             | -            | -               | -            | -            | -                    | -                   | -              | -              |
| Bricks/Sand/Murram/Stones              | 56,000               | 500           | 37,100       | 79,100          | 408,000      | 399,700      | 3,953,400            | 1,158,400           | -              | 6,092,200.00   |
| Hire of stadium/Park/Open spaces       | -                    | 195,000       | -            | -               | -            | -            | -                    | -                   | -              | 195,000.00     |
| Public Health                          | -                    | -             | -            | -               | -            | -            | -                    |                     | -              | -              |
| Miscellianeous Incomes                 | -                    | -             | -            | -               | -            |              | -                    | -                   | 3,037,643      | 3,037,643.00   |
| Sub-Total (ksh)                        | 1,931,040.00         | 4,432,447.00  | 3,007,380.00 | 1,218,898.00    | 1,775,218.00 | 1,176,692.00 | 5,349,012.00         | 1,751,897.00        | 3,575,823.00   | 24,218,407.00  |
| Health Sector Charges(A-I-A)           | -                    | -             | -            | -               | -            | -            | -                    | -                   | 112,361,082    | 112,361,082.00 |
| Total                                  | 1,931,040.00         | 4,432,447.00  | 3,007,380.00 | 1,218,898.00    | 1,775,218.00 | 1,176,692.00 | 5,349,012.00         | 1,751,897.00        | 115,936,905.00 | 136,579,489.00 |

#### **Chart 1.1: Total Weekly Collections – December 2024**

Note: this excludes Health department

During the month of December 2024, revenue collections realized by Sub-Counties shows that Rachuonyo North Sub-County led in the collection by **Ksh. 5.3Million** followed by Homa Bay Town Sub-County by **Ksh. 4.4Million** and Ndhiwa Sub-County by **Ksh. 3.Million** as shown by the performance analysis of the Sub-Counties collections.