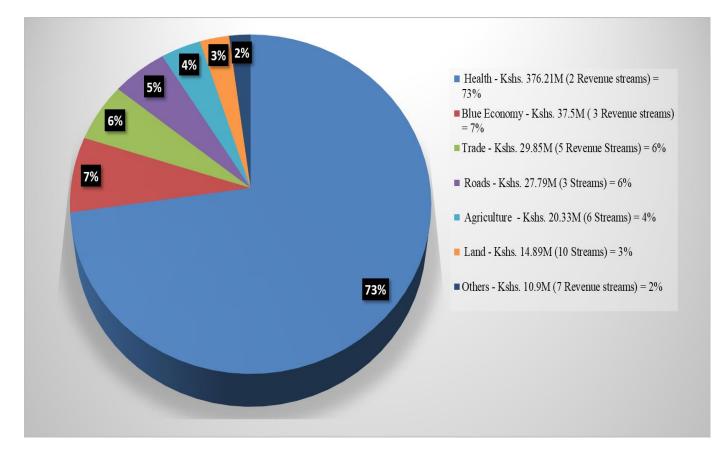

688   | 4,560,075   | 245% |
|    | OSR TOTALS                                              | 105,383,439 | 141,158,448 | 35,775,009  | 134% |
|    | epartment of Public Health &<br>lical Services (A-I-A): |             | -           |             |      |
| 1. | FIF & Billed NHIF                                       | 378,495,067 | 376,212,529 | (2,282,538) | 99%  |
| 2. | Public health                                           | -           | -           | -           | 0%   |
|    | SUB-TOTAL                                               | 378,495,067 | 376,212,529 | (2,282,538) | 99%  |
|    | GRAND TOTAL (KSH)                                       | 483,878,506 | 517,370,977 | 33,492,471  | 107% |

Chart 3.3: Performance of revenue generated by departments as at 31st December, 2024



# 4.0: <u>REVENUE COLLECTIONS & MANAGEMENT SYSTEM PERFORMANCE</u> <u>REPORT</u>

Out of Kshs. 24,328,007.00 that was realized from Sub-Counties in the month of December 2024, a total of Kshs. 17,685,438.00 which represents 73% was collected through the Revenue Collections and Management System.

| Table 4.1 Revenue Collections and Management System u | ptake Performance – December |
|-------------------------------------------------------|------------------------------|
| 2024                                                  |                              |

| SUB-COUNTY        | DECEMBER 2024<br>SYSTEMS<br>COLLECTIONS | DECEMBER 2024<br>ACTUAL OSR<br>COLLECTIONS | PERFORMANCE<br>VARIANCE |
|-------------------|-----------------------------------------|-----------------------------------